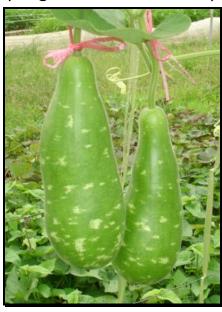

# IMPORTANCE AND CHARACTERISTICS

Bottle gourd or "upo" is a common vegetable in the Philippines. This vigorous annual climbing vine is easy to grow. The fruit is rich in phosphorus and vitamins. It thrives best in well drained soils rich in organic matter. It is planted from the month of October to as late as December at the end of the wet season.

# BOTTLE GOURD Upo

(Lagenaria siceraria)